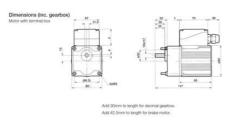

## **TECHNICAL DATA**

| Capacitor        | 1.5µF   |
|------------------|---------|
| Input voltage ac | 230V    |
| Nominal current  | 0,28 A  |
| Nominal speed    | 500 rpm |
| Nominal torque   | 0,39 Nm |
| Number of phases | 1       |
| Output power     | 25 W    |
| Ratio            | 3:1     |
|                  |         |
| Shaft diameter   | 10 mm   |